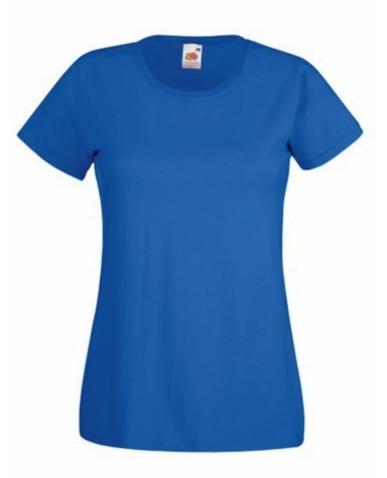

# FRUIT OF THE LOOM, VALUEWEIGHT, WOMEN'S COTTON T-SHIRT, ROYAL BLUE, L

# **Basic informations**

Size: XS Length: 48.5 Width: 37.5 Height: 30 Size: XS Color: Royal blue

## Specification

Fruit of the Loom, Valueweight, women's cotton T-shirt, royal blue, L. Women's T-shirt, 100% cotton composition, 165gm / m2 cotton, branded T-shirt, modern cut, lightweight collar, slightly waisted. Branding: DTG, screen printing, flex, flock